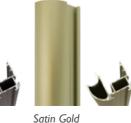

The Tuscany collection is a slim single curve profile with finger pull. Whether you are looking for a sliding door storage solution to match a minimalist room design or a whole new room refresh this stunning collection will enhance the finished look. It is available in three colours - satin silver, satin graphite and satin gold.