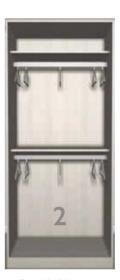

# **STORAGE** CONFIGURATIONS

When it comes to selecting how to configure your storage options the only limit is your imagination.

All our carcases are constructed using 18mm PVC lipped board including backs. All seen parts are coordinated to door colours. Variations and combinations of hanging, drawers and shelves are available on request.

We can also supply shoe-racks, baskets and pull-down rails.

Long Hanging with shelf

Double Hanging

Hanging with 3 drawers

Long Hanging with shelves

Double Hanging with shelves

Long Hanging, shelves and drawers