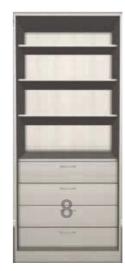

# **STORAGE** CONFIGURATIONS

When it comes to selecting how to configure your storage options the only limit is your imagination.

All our carcases are constructed using 18mm PVC lipped board including backs. All seen parts are coordinated to door colours. Variations and combinations of hanging, drawers and shelves are available on request.

We can also supply shoe-racks, baskets and pull-down rails.

Long Hanging with shelf

Double Hanging

Hanging with 3 drawers

Long Hanging with shelves

Double Hanging with shelves

Long Hanging, shelves and drawers

Double Hanging, shelves and drawers

Shelf Unit with 4 drawers

Hanging with 4 drawers

Shelf, TV space with 4 drawers