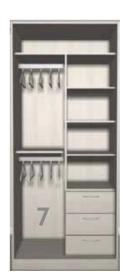

# **STORAGE** CONFIGURATIONS

When it comes to selecting how to configure your storage options the only limit is your imagination.

All our carcases are constructed using 18mm PVC lipped board including backs. All seen parts are coordinated to door colours. Variations and combinations of hanging, drawers and shelves are available on request.

We can also supply shoe-racks, baskets and pull-down rails.

Long Hanging with shelf

Double Hanging

Hanging with 3 drawers

Long Hanging with shelves

Double Hanging with shelves

Long Hanging, shelves and drawers

Double Hanging, shelves and drawers

Shelf Unit with 4 drawers

Hanging with 4 drawers

Shelf, TV space with 4 drawers