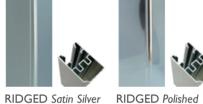

The clean, crisp lines that define the Napoli collection are ideal for those who wish to maintain a contemporary feel to their room. Available in polished silver and satin silver the Napoli collection also comes in a square or a ridged finish. Finished to exacting standards including our soft-close system fitted as standard.

# **NAPOLI**

SQUARE Satin Silver SQUARE Polished

**TORINO** 

Polished Silver