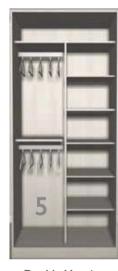

# **STORAGE** CONFIGURATIONS

When it comes to selecting how to configure your storage options the only limit is your imagination.

All our carcases are constructed using 18mm PVC lipped board including backs. All seen parts are coordinated to door colours. Variations and combinations of hanging, drawers and shelves are available on request.

We can also supply shoe-racks, baskets and pull-down rails.

Long Hanging with shelf

Double Hanging

Hanging with 3 drawers

Long Hanging with shelves

Double Hanging with shelves

Long Hanging, shelves and drawers