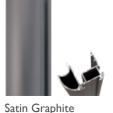

The Tuscany collection is a slim single curve profile with finger pull. Whether you are looking for a sliding door storage solution to match a minimalist room design or a whole new room refresh this stunning collection will enhance the finished look. It is available in three colours - satin silver, satin graphite and satin gold.