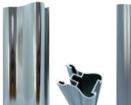

### Effortless sliding doors

Our sliding doors move
effortlessly courtesy of quality
moulded wheels. Filled with anti-rust lubricant and
incorporating a contact shield they prevent any
dirt or dust ingress, ensuring a lifetime of perfectly
balanced and smooth operation.

### Anti-jump safety mechanism

All our sliding doors incorporate an anti-jump safety mechanism as standard

### Smooth gliding top rollers

In all our frames, except the Florence Collection, the doors benefit from twin ball bearing rollers with soft rubber surrounds in the top tracks. This ensures a smooth gliding operation and almost silent running.