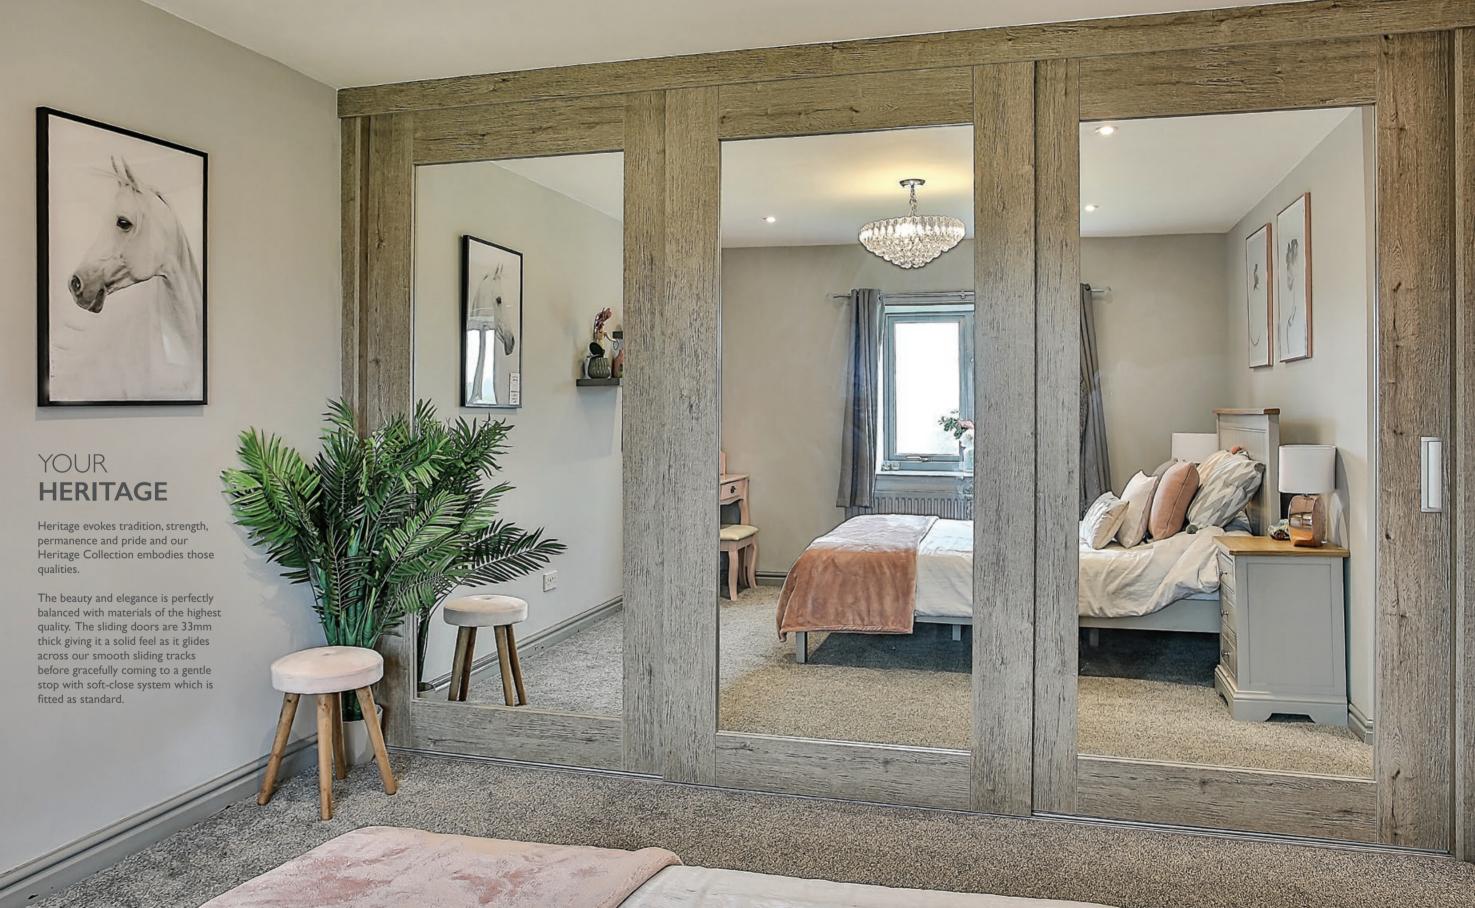

# DEFINING OUR **HERITAGE**

Blending the timeless beauty and strength of wood within our sliding door range, our craftsmen have created a stunning range of furniture that will complement any home. Our generous deep cut wood accentuates the high quality of the Heritage collection and the high precision workmanship ensures the sliding doors glide effortlessly across.

# **HERITAGE**

Heritage Collection features:

- Generous 33mm deep cut wood
- · Available in a range of board colours, mirrors or coloured glass
- · Can be manufactured using Egger, Kronospan, Pfleider, Xylocleaf and Unilin boards
- Mixture of centre panels available
- Available up to 1070mm wide
- Soft-close system fitted as standard
- · Heritage sliding doors can be manufactured as full frame doors, or with multiple horizontal dividers.

Heritage Sliding Doors are a unique addition to our sliding door portfolio, perfectly balancing a prestigious look with quality design and engineering.