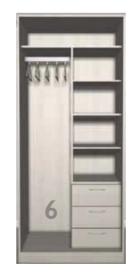

# **STORAGE** CONFIGURATIONS

When it comes to selecting how to configure your storage options the only limit is your imagination.

All our carcases are constructed using 18mm PVC lipped board including backs. All seen parts are coordinated to door colours. Variations and combinations of hanging, drawers and shelves are available on request.

We can also supply shoe-racks, baskets and pull-down rails.

Long Hanging with shelf

Double Hanging

Hanging with 3 drawers

Long Hanging with shelves

Double Hanging with shelves

Long Hanging, shelves and drawers

Double Hanging, shelves and drawers

Shelf Unit with 4 drawers

Hanging with 4 drawers

Shelf, TV space with 4 drawers