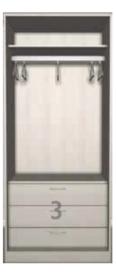

# **STORAGE** CONFIGURATIONS

When it comes to selecting how to configure your storage options the only limit is your imagination.

All our carcases are constructed using 18mm PVC lipped board including backs. All seen parts are coordinated to door colours. Variations and combinations of hanging, drawers and shelves are available on request.

Double Hanging, shelves and drawers

Shelf Unit with 4 drawers

Hanging with 4 drawers

Shelf, TV space with 4 drawers