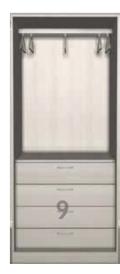

# **STORAGE** CONFIGURATIONS

When it comes to selecting how to configure your storage options the only limit is your imagination.

All our carcases are constructed using 18mm PVC lipped board including backs. All seen parts are coordinated to door colours. Variations and combinations of hanging, drawers and shelves are available on request.

We can also supply shoe-racks, baskets and pull-down rails.

Long Hanging with shelf

Double Hanging

Hanging with 3 drawers

Long Hanging with shelves

Double Hanging with shelves

Long Hanging, shelves and drawers

Double Hanging, shelves and drawers

Shelf Unit with 4 drawers

Hanging with 4 drawers

Shelf, TV space with 4 drawers