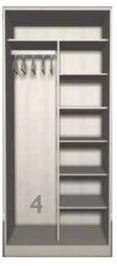

# **STORAGE** CONFIGURATIONS

When it comes to selecting how to configure your storage options the only limit is your imagination.

All our carcases are constructed using 18mm PVC lipped board including backs. All seen parts are coordinated to door colours. Variations and combinations of hanging, drawers and shelves are available on request.

We can also supply shoe-racks, baskets and pull-down rails.

Long Hanging with shelf

Double Hanging

Hanging with 3 drawers

Long Hanging with shelves

Double Hanging with shelves

Long Hanging, shelves and drawers