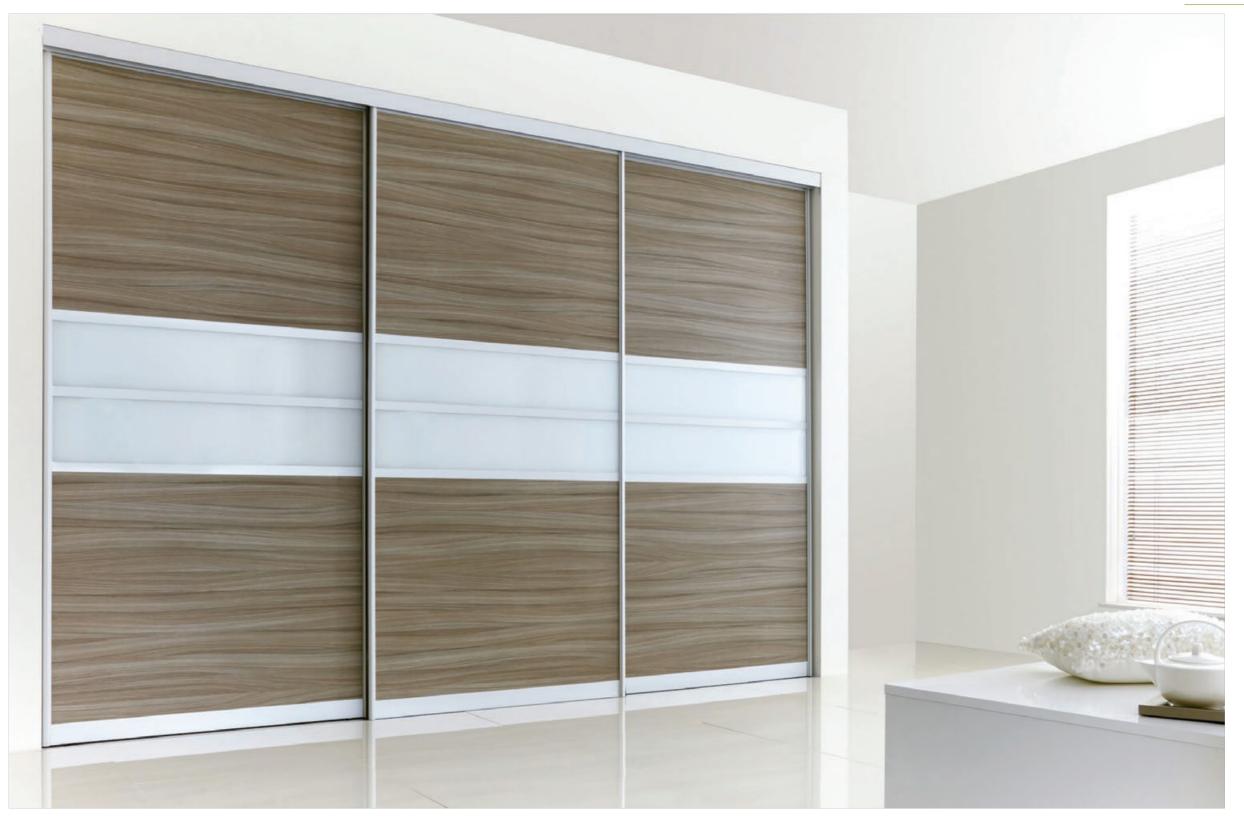

The clean, crisp lines that define the Napoli collection are ideal for those who wish to maintain a contemporary feel to their room. Available in polished silver and satin silver the Napoli collection also comes in a square or a ridged finish. Finished to exacting standards including our soft-close system fitted as standard.