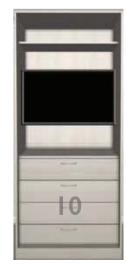

Double Hanging, shelves and drawers

Shelf Unit with 4 drawers

Hanging with 4 drawers

Shelf, TV space with 4 drawers