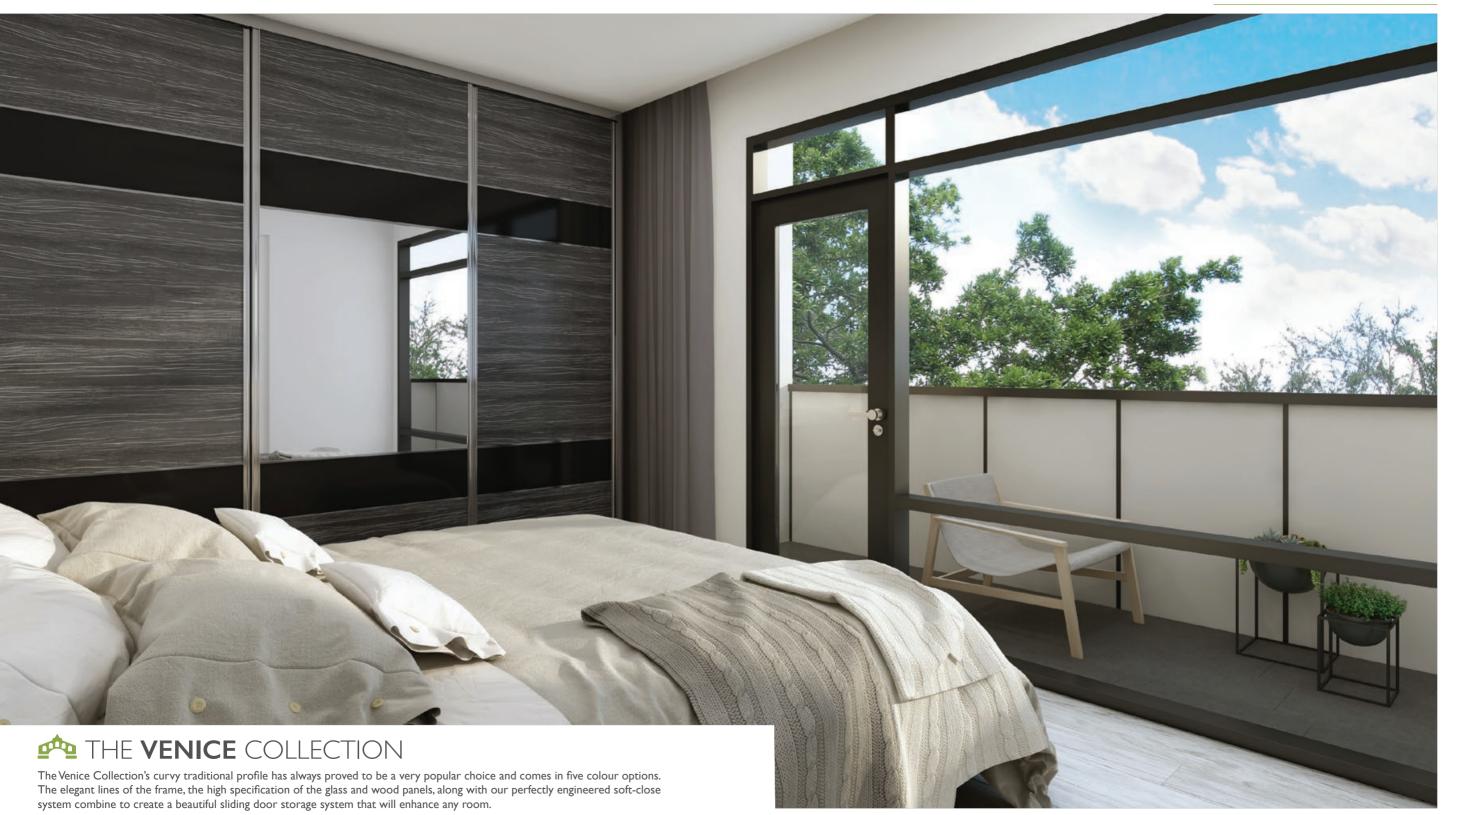

feel to their room. Available in polished silver and satin silver the Napoli collection also comes in a square or a ridged finish. Finished to exacting standards including our soft-close system fitted as standard.



12





# THE TORINO COLLECTION

The Torino collection features a slim square profile with straight finger pull and is available in three unique colours. Its modern light finsh in a simple contemporary design will perfectly finish off any room.





The Tuscany collection is a slim single curve profile with finger pull. Whether you are looking for a sliding door storage solution to match a minimalist room design or a whole new room refresh this stunning collection will enhance the finished look. It is available in three colours - satin silver, satin graphite and satin gold.



- 18

STORAGE CONFIGURATIONS STORAGE CONFIGURATIONS



# **STORAGE** CONFIGURATIONS

When it comes to selecting how to configure your storage options the only limit is your imagination.

All our carcases are constructed using 18mm PVC lipped board including backs. All seen parts are coordinated to door colours. Variations and combinations of hanging, drawers and shelves are available on request.

We can also supply shoe-racks, baskets and pull-down rails.



Long Hanging with shelf



Double Hanging



Hanging with 3 drawers



Long Hanging with shelves



Double Hanging with shelves



Long Hanging, shelves and drawers



Double Hanging, shelves and drawers



Shelf Unit with 4 drawers



Hanging with 4 drawers



Shelf, TV space with 4 drawers

# **TECHNICAL** SPECIFICATIONS

### Made