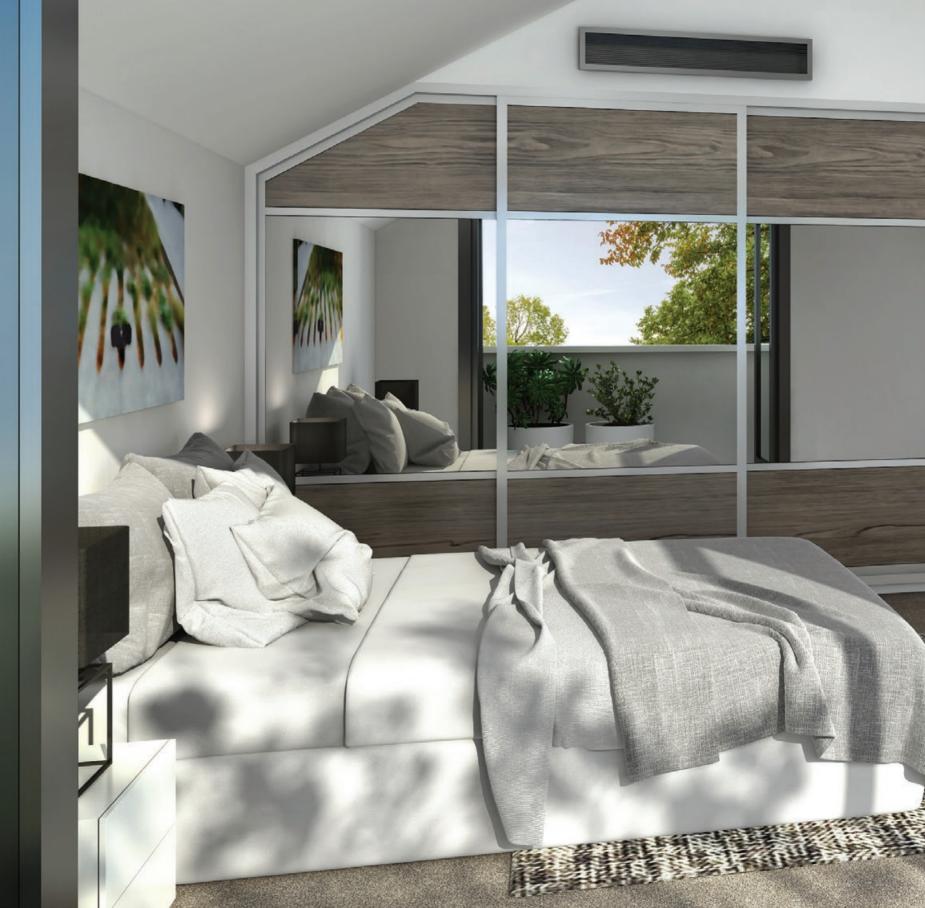

## Creating the right angle

Our bespoke furniture can accommodate sloping ceilings to create a beautiful finish.

Angled door sections are not available in glass