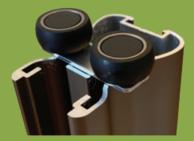

### Smooth gliding top rollers

In all our frames, except the Florence Collection, the doors benefit from twin ball bearing rollers with soft rubber surrounds in the top tracks. This ensures a smooth gliding operation and almost silent running.

### Soft Close options

Soft closures guarantee a quiet controlled close and are available on all sliding door frames. Additionally an integral full length rubber cushion on the edge of the door is featured on all our curved frames.